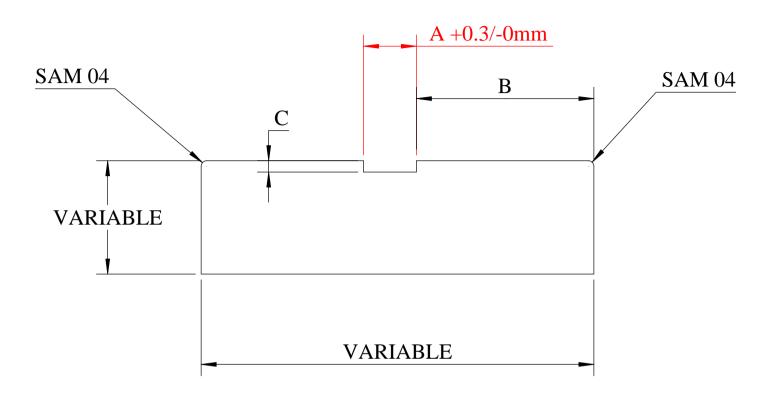

PLEASE NOTE: DIMENSION 'A' IS FOR INTUMESCENT STRIPS.
PLEASE CHECK TO SEE IF THE GO/NO GO GAUGE FITS INTO GROOVE.
10mm, 15mm AND 20mm GO/NO GO GAUGES ARE AVAILABLE IN THE TOOLROOM.

|                                                                                                                                                                 |         |          | MOULDER    | Any                    |
|-----------------------------------------------------------------------------------------------------------------------------------------------------------------|---------|----------|------------|------------------------|
| AREA MACHINED AWAY BY ROUNDS : 0.98 SQ MM                                                                                                                       |         |          | PASSES     | 1                      |
| SAM MOULDINGS                                                                                                                                                   | PROFILE | DRAWN BY | S McMaster | REV: 3                 |
| Newpark Industrial Estate Greystone Road Antrim BT41 2DU Tel:(028) 9442 8288 Fax:(028) 9442 8244 Website: www.sammouldings.co.uk Email: info@sammouldings.co.uk | SP 730  | DATE     | 11/06/12   | AUTH:                  |
|                                                                                                                                                                 |         | SCALE    | 1:1        | TOLERANCE<br>+/- 0.5MM |