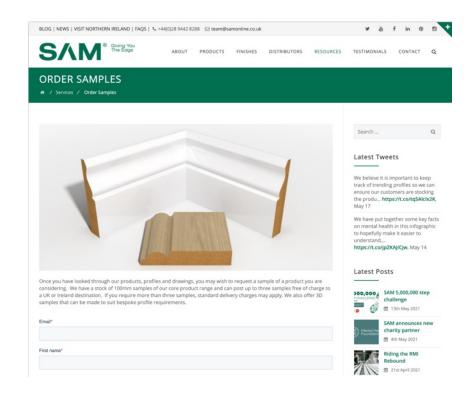

# **HOW TO PLACE AN ORDER**

Orders can be placed by emailing:

orders@samonline.co.uk

- Primed MDF samples are available for all stock profiles in one standard size
- 3D samples are available for bespoke requirements including stock profiles in a specific size
- Email marketing@samonline.co.uk
  with your request or complete the
  online order form on the SAM website