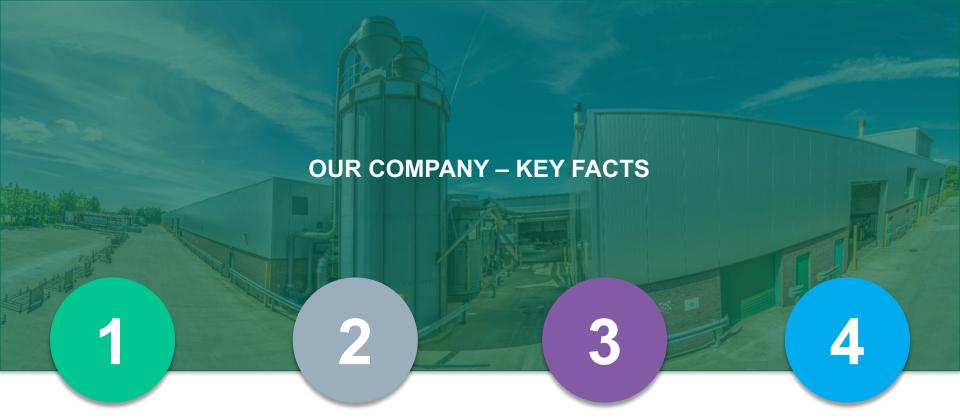

## MARKETING SUPPORT

Everything you need to support you and your customers, from samples and literature, to 'how-to' videos and installation tips.

Established in 1990 by Sam and Julienne McCrea, SAM remains a family owned business. SAM operates from a
10-acre purpose-built factory
in Antrim and a
5-acre site in Donington,
Lincolnshire.

SAM is the UK's market leader in MDF mouldings with a market share of approximately 25%. As well as selling product in the UK and Ireland, SAM has established export markets in The Netherlands and Belgium.

1 240,000 ft² manufacturing space

2 176 staff

3 Current turnover of £70m

4 Current MDF consumption of > 75,000m³ per year