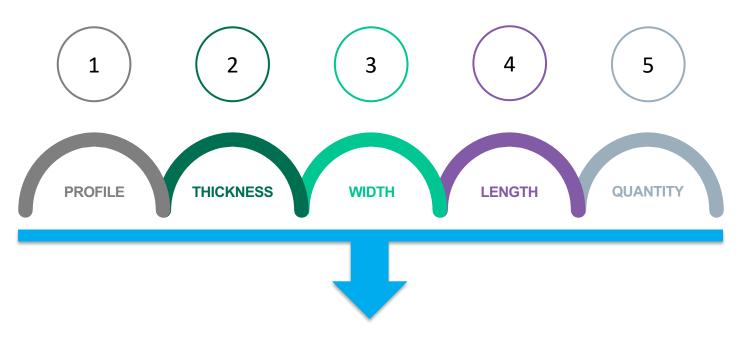

#### PLACING AN ORDER

Stock running low? Customer has an enquiry? This is how to get a quote and place an order

# **HOW TO PLACE AN ORDER**

Orders can be placed by emailing:

orders@samonline.co.uk

- Primed MDF samples are available for all stock profiles in one standard size
- 3D samples are available for bespoke requirements including stock profiles in a specific size
- Email marketing@samonline.co.uk
  with your request or complete the
  online order form on the SAM website